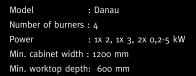

Model: CusinNumber of burners: 3Power: 1x 3, 2x 0,2-5 kWMin. cabinet width: 900 mmMin. worktop depth: 600 mm

Model: DrumNumber of burners : 4Power: 1x 2, 1x 3, 2x 0,2-5 kWMin. cabinet width : 1200 mmMin. worktop depth: 600 mm