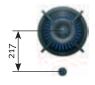

For every PITT<sup>®</sup> cooking model with one or more wok burners, you can also purchase an innovative, robust wok ring.

Model : Azuma Number of burners : 1 Power : 1x 0,2-5 kW Min. cabinet width : 300 mm Min. worktop depth: 600 mm