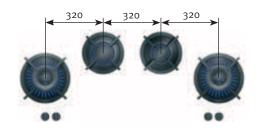

Model: CusinNumber of burners: 3Power: 1x 3, 2x 0,2-5 kWMin. cabinet width: 900 mmMin. worktop depth: 600 mm

Model: DrumNumber of burners : 4Power: 1x 2, 1x 3, 2x 0,2-5 kWMin. cabinet width : 1200 mmMin. worktop depth: 600 mm