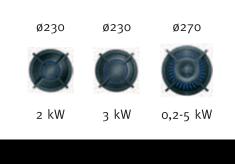

Model: CusinNumber of burners: 3Power: 1x 3, 2x 0,2-5 kWMin. cabinet width: 900 mmMin. worktop depth: 600 mm

Model: DrumNumber of burners : 4Power: 1x 2, 1x 3, 2x 0,2-5 kWMin. cabinet width : 1200 mmMin. worktop depth: 600 mm