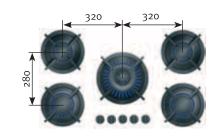

Model: CusinNumber of burners: 3Power: 1x 3, 2x 0,2-5 kWMin. cabinet width: 900 mmMin. worktop depth: 600 mm

Model: DrumNumber of burners : 4Power: 1x 2, 1x 3, 2x 0,2-5 kWMin. cabinet width : 1200 mmMin. worktop depth: 600 mm