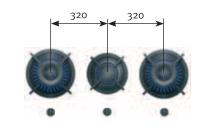

Model: CusinNumber of burners: 3Power: 1x 3, 2x 0,2-5 kWMin. cabinet width: 900 mmMin. worktop depth: 600 mm

Model: DrumNumber of burners : 4Power: 1x 2, 1x 3, 2x 0,2-5 kWMin. cabinet width : 1200 mmMin. worktop depth: 600 mm