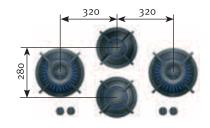

Model: DempoNumber of burners: 4Power: 1x 2, 1x 3, 2x 0,2-5 kWMin. cabinet width: 900 mmMin. worktop depth:600 mm

Model: ElbrusNumber of burners: 5Power: 2x 2, 2x 3, 1x 0,2-5 kWMin. cabinet width : 900 mmMin. worktop depth : 600 mm